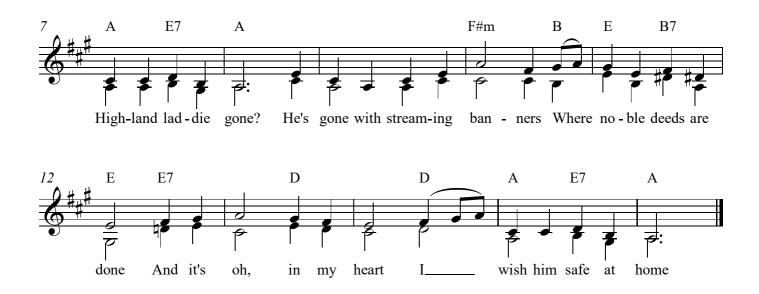

## A D A D A E7 A D A D

Oh where, tell me where Is your High-land lad-die gone? Oh where, tell me where Is your

Oh where, tell me where Did your Highland laddie dwell? Oh where, tell me where Did your Highland laddie dwell? He dwelt in bonnie Scotland, Where blooms the sweet blue bell And it's oh, in my heart I lo'e my laddie well